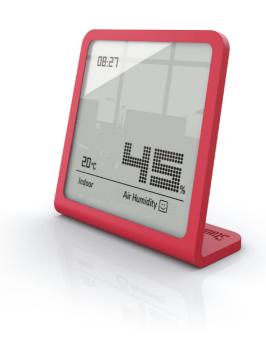

## SELINA — measures in style!

Precise humidity sensor

With digital clock display

Is it dry, humid, hot or cold? Selina provides the answer. The hygrometer lady is equipped with state-of-the-art technology and measures air humidity and temperature precisely. In addition, the clock display can be switched on or off. Selina is sleek and elegant and fits harmoniously into any living environment. The slim lady convinces with a "waist" that is just 4 mm wide. Selina monitors the room climate in style and thus helps you to select the right Stadler Form appliance.

## **Specifications**

Indication of healthy and unhealthy humidity: 3 = 40-60% 3 = <40% and >60% Battery-powered: 1 pc. included (type CR2016) Nominal voltage: 3 Volt

Choice of °C or °F

Digital clock display, 24-hour or AM/PM

Temperature range:  $-14^{\circ}F - +122 (-10^{\circ}C - +50^{\circ}C)$ Relative humidity:  $10^{\circ}M - 98^{\circ}M (\pm 3^{\circ}M)$ 

Relative humidity: 10 % – 98% (± 3 %)

Dimensions: 3.6" x 3.7" x 1.5" / 90 x 93 x 38 mm (W x H x D)