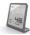

## SELINA — measures in style!

Precise humidity sensor

With digital clock display

Is it dry, humid, hot or cold? Selina provides the answer. The hygrometer lady is equipped with state-of-the-art technology and measures air humidity and temperature precisely. In addition, the clock display can be switched on or off. Selina is sleek and elegant and fits harmoniously into any living environment. The slim lady convinces with a "waist" that is just 4 mm wide. Selina monitors the room climate in style and thus helps you to select the right Stadler Form appliance.

(W x H x D) Weight: 0.16 lbs. / 70 g.

White

Chili red

Titanium