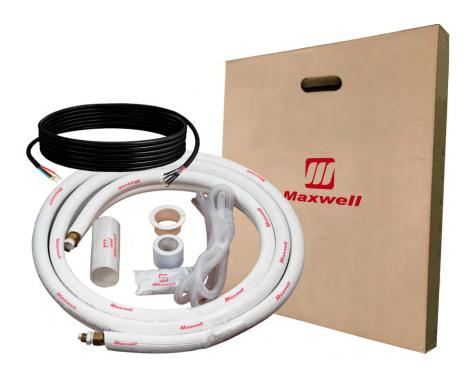

## Maxwell Insulated and Pre-flared Refrigerant Tubing with Interconnecting Electrical Wires

Fitted with pre-flared couplings

Sizes: 1/4 x 3/8; 1/4 x 1/2; 1/4 x 5/8; 3/8 x 5/8 Available lengths:15', 25', 33' and 50 feet.

Class 0 copper tubing in conformity with standard ASTM B280 Factory direct with precise flared couplings prevents gas leakage during installation & operation.

Excellent quality white PE foam insulation which prevents condensation during the air conditioner operation.

Packed in a plastic bag with moisture absorption grain.

## WHAT'S INCLUDED

- Wall Sleeve Cylinder
- Decorative Wall Cap
- Wall Filler Putty
- Non-Adhesive Decorative Wrapping Tape
- 6 ft. Long Flexible Condensate Drain Hose
- Matching Length of Stranded and Unshielded 4 x 16 AWG 4 Lead Interconnecting Cable