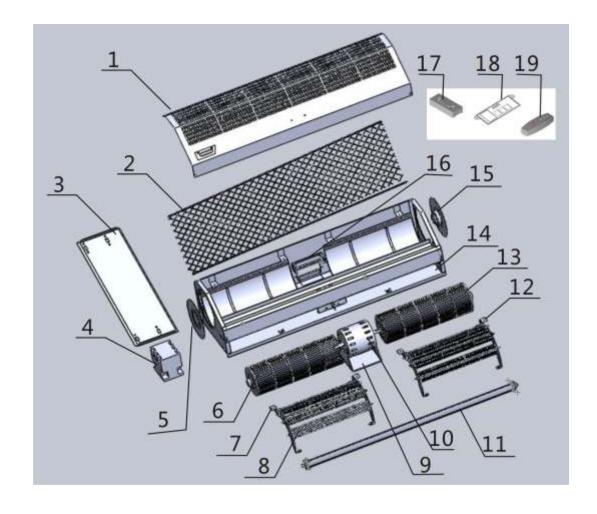

## Exploded View - MAFH Air Curtain

| NO. | Part's name           | NO. | Part's name               | NO. | Part's name                   |
|-----|-----------------------|-----|---------------------------|-----|-------------------------------|
| 1   | Surface cover         | 8   | PTC                       | 15  | Right Round<br>cover          |
| 2   | Dust screen           | 9   | supported of<br>motor     | 16  | Motor's rib                   |
| 3   | Mouting plate         | 10  | Motor                     | 17  | Remote Control<br>Receiver    |
| 4   | Contactor             | 11  | Wind Grill                | 18  | Remote Control<br>Power board |
| 5   | Left Round<br>cover   | 12  | Right supported<br>of PTC | 19  | Remote Control                |
| 6   | left wind wheel       | 13  | Right wind<br>wheel       |     |                               |
| 7   | Left supported of PTC | 14  | Case                      |     |                               |