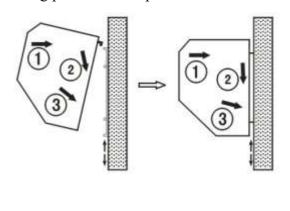

# 4.1.4 Install the main body

Set the main body onto the upper end of the mounting plate and clamp it as shown.