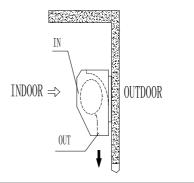

3.2 Please install the unit inside the room.

3.3 Don't install the unit too low, no less than 2.3 meter from the ground.

3.4 When the entrance is wider than the unit, it is recommended to install two or more units in parallel. In this case, provide 20-40mm gaps between the units.

3.5 Don't allow gaps between the unit and the wall. When hanging it from the ceiling, using the enclosed ceiling braskets.

3.6 Don't install the unit in a place where it is splashed by water, exposed to excessive steam, explosive gas or corrosive gas.