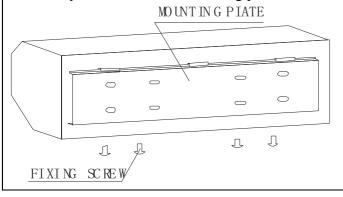

#### 4, INSTALLATION

A. Installing on the concrete wall:

4.1.1 Removed the mounting plate

Unclamping the fixed screws on the back of main body to removed the mounting plate.

4.1.2 Fix the bolts in the proper position (Decide the position with the mounting plate and pour cement into the bolt holes.)

4.1.3 When the cement has freeze, fit the mounting plate (use the washer and nut according to the following)

# 4.1.4 Install the main body

Set the main body onto the upper end of the mounting plate and clamp it as shown.