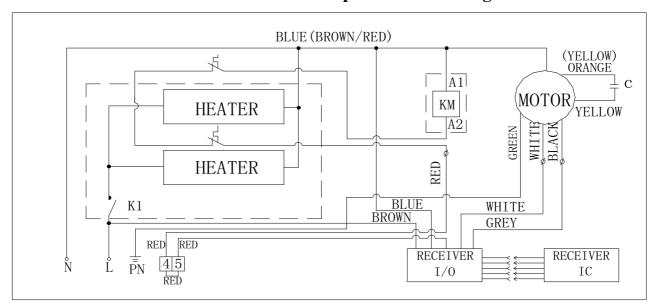

# HEATED MODEL'S INSTALLION IS SAME AS FM SERIES. HEATED MODEL TECHNICAL PARAMETER

### SINGLE PHASE

| MODEL      | Diam<br>Of<br>Wheel<br>(in) | Volt.<br>/Freq.<br>(V~/Hz) | Motor<br>power<br>(W) | Heater<br>power<br>(KW) | Temp. (K) | Max.air<br>speed<br>(ft/s) | Air volume<br>(cfm) | Net weight<br>(LBS) |
|------------|-----------------------------|----------------------------|-----------------------|-------------------------|-----------|----------------------------|---------------------|---------------------|
| MAFH036-E2 | 4.5                         | 220/60                     | 160                   | 6                       | 25/35     | 24.6                       | 459                 | 32                  |
| MAFH048-E2 |                             |                            | 200                   | 8                       | 25/35     |                            | 565                 | 38.6                |
| MAFH060-E2 |                             |                            | 230                   | 10                      | 25/45     |                            | 883                 | 46.3                |