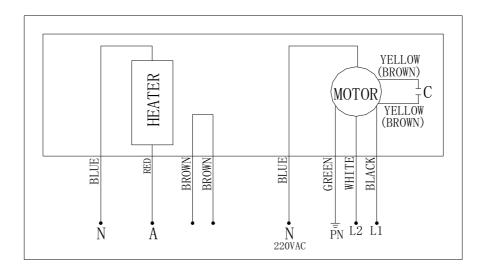

# HEATED MODEL'S INSTALLION IS SAME AS FM SERIES. HEATED MODEL TECHNICAL PARAMETER

### SINGLE PHASE

| MODEL      | Diam<br>Of<br>Wheel<br>(in) | Volt.<br>/Freq.<br>(V~/Hz) | Motor<br>power<br>(W) | Heater<br>power<br>(KW) | Temp. (K) | Max.air<br>speed<br>(ft/s) | Air volume<br>(cfm) | Net weight<br>(LBS) |
|------------|-----------------------------|----------------------------|-----------------------|-------------------------|-----------|----------------------------|---------------------|---------------------|
| MAFH036-E2 | 4.5                         | 220/60                     | 160                   | 6                       | 25/35     | 24.6                       | 459                 | 32                  |
| MAFH048-E2 |                             |                            | 200                   | 8                       | 25/35     |                            | 565                 | 38.6                |
| MAFH060-E2 |                             |                            | 230                   | 10                      | 25/45     |                            | 883                 | 46.3                |