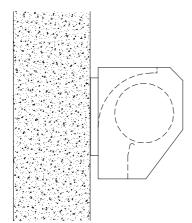

### D. For above ceiling

- 4.4.1Fix the air curtain as in the procedure for installing on the concrete wall.
- 4.4.2 Then pipe as right Fig. Instructs.