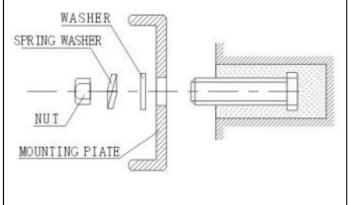

4.1.3 When the cement has freeze, fit the mounting plate (use the washer and nut according to the following)

# 4.1.4 Install the main body

Set the main body onto the upper end of the mounting plate and clamp it as shown.