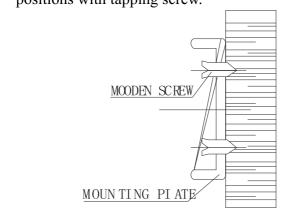

# B. Installing on the wooden wall

4.2.1 Fix the mounting plate in the proper positions with tapping screw.

4.2.2 Same as the step 4 of A