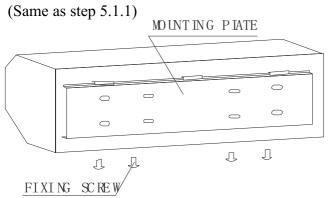

#### 4, INSTALLATION

A. Installing on the concrete wall:

4.1.1 Removed the mounting plate

Unclamping the fixed screws on the back of main body to removed the mounting plate.

4.1.2 Fix the bolts in the proper position (Decide the position with the mounting plate and pour cement into the bolt holes.)