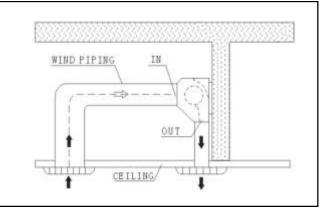

### D. For above ceiling

- 4.4.1Fix the air curtain as in the procedure for installing on the concrete wall.
- 4.4.2 Then pipe as right Fig. Instructs.