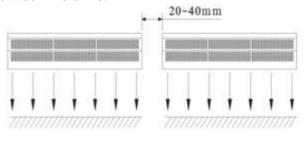

3.2 Please install the unit inside the room.

3.3 Don't install the unit too low, no less than 2.3 meter from the ground.

3.4 When the entrance is wider than the unit, it is recommended to install two or more units in parallel. In this case, provide 20-40mm gaps between the units.