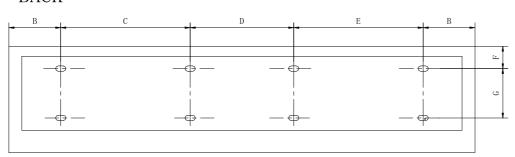

#### 2, IDENTIFICATION & INSTALLATION DIMENSIONS

**FRONT** 

SIZE

**BACK** 

Units: in

| MODEL      | Α    | В   | С    | D    | Е    | F | G | Н   | I   | J   |
|------------|------|-----|------|------|------|---|---|-----|-----|-----|
| MAFH036-E2 | 35.4 | 1.2 | 11.4 | 22   |      | 2 | 4 | 8.5 | 7.1 | 4.1 |
| MAFH048-E2 | 47.2 |     | 16.9 | 10.6 | 16.9 |   |   |     |     |     |
| MAFH060-E2 | 59   |     | 22.4 | 10.6 | 22.4 |   |   |     |     |     |