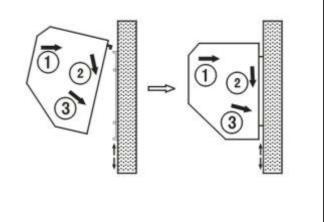

# 4.1.4 Install the main body

Set the main body onto the upper end of the mounting plate and clamp it as shown.