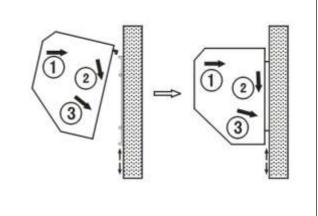

# 4.1.4 Install the main body

Set the main body onto the upper end of the mounting plate and clamp it as shown.

4.3.4 Do the same as step A to install the main body.