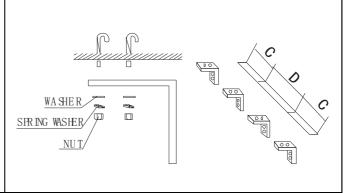

#### 4, INSTALLATION

A. Installing on the concrete wall:

4.1.1 Removed the mounting plate

Unclamping the fixed screws on the back of main body to removed the mounting plate.

4.1.2 Fix the bolts in the proper position (Decide the position with the mounting plate and pour cement into the bolt holes.)

4.1.3 When the cement has freeze, fit the mounting plate (use the washer and nut according to the following)

# C. Hanging from the ceiling

4.3.1 Remove the mounting plate from main body

4.3.2 Fixing ceiling brackets as Fig.

4.3.3 Set the mounting plate on the ceiling brackets and ensure safe & fixing (use the bolts attached to the ceiling brackets as Fig. Using the ceiling brackets to hang from the ceiling, the position of mounting plate can be adjusted in the limit of 100mm.