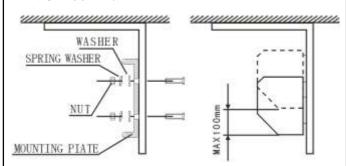

4.1.3 When the cement has freeze, fit the mounting plate (use the washer and nut according to the following)

# C. Hanging from the ceiling

4.3.1 Remove the mounting plate from main body

4.3.2 Fixing ceiling brackets as Fig.

4.3.3 Set the mounting plate on the ceiling brackets and ensure safe & fixing (use the bolts attached to the ceiling brackets as Fig. Using the ceiling brackets to hang from the ceiling, the position of mounting plate can be adjusted in the limit of 100mm.