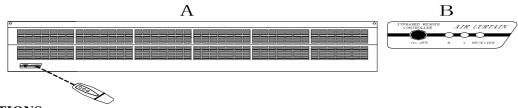

#### **OPERATION**

- 1. Turn on the power switch
- 2、 A) In the rang of 6m&60 angle in front of Air Curtain, press the C of Emitter to star the COOLING speed, then press the H to star the HEATING speed; Turning on the Cooling speed, press the OFF of Emitter to turn off Air Curtain; Turning on the Heating speed, turn off the Air Curtain after taking off 3 minutes by press OFF.
- B Press the ON/OFF of Receiver to change the COOLING/HEATING &turn off the Air Curtain
- 3. According to using to adjust the grate to obtain the best effect.