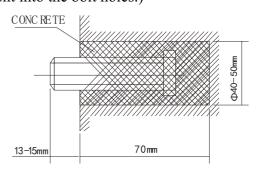

#### 4, INSTALLATION

A. Installing on the concrete wall:

4.1.1 Removed the mounting plate

Unclamping the fixed screws on the back of main body to removed the mounting plate.

4.1.2 Fix the bolts in the proper position (Decide the position with the mounting plate and pour cement into the bolt holes.)

4.1.3 When the cement has freeze, fit the mounting plate (use the washer and nut according to the following)