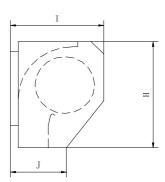

#### 2, IDENTIFICATION & INSTALLATION DIMENSIONS

**FRONT** 

SIZE

**BACK** 

Units: in

| MODEL      | Α    | В   | С    | D    | Е    | F | G | Н   | I   | J   |
|------------|------|-----|------|------|------|---|---|-----|-----|-----|
| MAFH036-E2 | 35.4 | 1.2 | 11.4 | 22   |      | 2 | 4 | 8.5 | 7.1 | 4.1 |
| MAFH048-E2 | 47.2 |     | 16.9 | 10.6 | 16.9 |   |   |     |     |     |
| MAFH060-E2 | 59   |     | 22.4 | 10.6 | 22.4 |   |   |     |     |     |