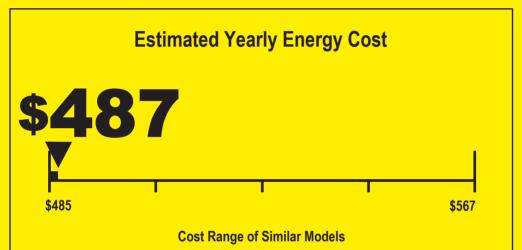

## Maximum Gallons Per Minute of Hot Water (GPM Rating)

|                                                                                                                                                                                                                                                                                                                           | very small | low | medium      | <b>high</b><br>4.5 GPM |  |
|---------------------------------------------------------------------------------------------------------------------------------------------------------------------------------------------------------------------------------------------------------------------------------------------------------------------------|------------|-----|-------------|------------------------|--|
| <ul> <li>Your cost will depend on your utility rates and use.</li> <li>Cost range based only on models fueled by propane with a 4.5 GPM rating (4.0 or more).</li> <li>Estimated energy cost based on a national average propane cost of \$2.41 per gallon.</li> <li>Estimated yearly energy use: 202 gallons.</li> </ul> |            |     | Energy STAR |                        |  |