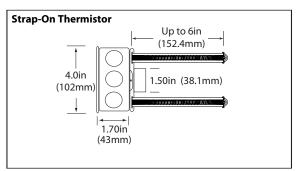

  Note: The temperature sensors leads are 8 ft long.
- 2 strap-on Precon temperature sensors and an Elk 24V power supply are included.
- Works with the following protocols, MODBUS, BACNET LON Works, and N2.
- Supports daisy chain bus for MODBUS, BACNet, N2, & LONWorks.
- Lonworks fully compatible with the TP/FT-10 channel and devices using ECHELON's FTT-10A Free Typology
- Lonworks supports polarity insensitive free typology: star, bus, daisy chain, loop or mixed typology wiring
- Lonworks network security with unique 48-bit Neuron ID
- Metal Enclosure