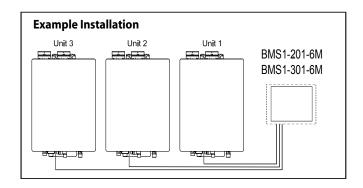

## **Specification Sheet**

- BMS with System Controller can provide a central communication link for 6-unit multi-system
- Provides the following monitorig points:
   Operational Status, Fault Warning, Inlet Temperature Sensor Input, Outlet Temperature Sensor Input, and ON/Off control