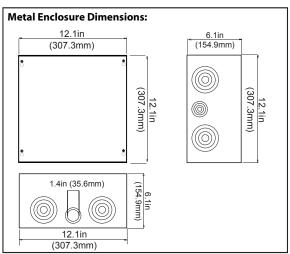

  Note: The temperature sensors leads are 8 ft long.
- 2 strap-on Precon temperature sensors and an Elk 24V power supply are included.
- Works with the following protocols, MODBUS, BACNET LON Works, and N2.
- Supports daisy chain bus for MODBUS, BACNet, N2, & LONWorks.
- Lonworks fully compatible with the TP/FT-10 channel and devices using ECHELON's FTT-10A Free Typology
- Lonworks supports polarity insensitive free typology: star, bus, daisy chain, loop or mixed typology wiring
- Lonworks network security with unique 48-bit Neuron ID
- Metal Enclosure