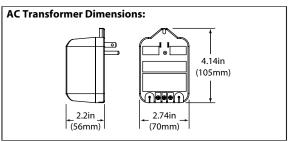

  Note: The temperature sensors leads are 8 ft long.
- 2 strap-on Precon temperature sensors and an Elk 24V power supply are included.
- Works with the following protocols, MODBUS, BACNET LON Works, and N2.
- Supports daisy chain bus for MODBUS, BACNet, N2, & LONWorks.
- Lonworks fully compatible with the TP/FT-10 channel and devices using ECHELON's FTT-10A Free Typology
- Lonworks supports polarity insensitive free typology: star, bus, daisy chain, loop or mixed typology wiring
- Lonworks network security with unique 48-bit Neuron ID
- Metal Enclosure