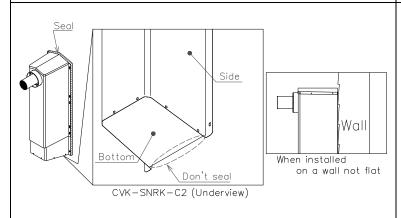

Fasten CVK-SNRK-C1 and C2 with 6 or 8 screws provided. Keep the distance between screws nearly equal so that they are fixed firmly.

Properly seal between Case and the outdoor wall.

Do not seal slit (drain) at the bottom of CVK-SNRK-C2.

Use packing to seal when installed on a not flat wall.