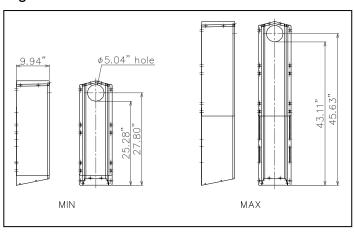

Fig.2 Outline of vent installation

Fig.3 Dimensions of case

Fig.4 Adjustable range of vertical and horizontal distance