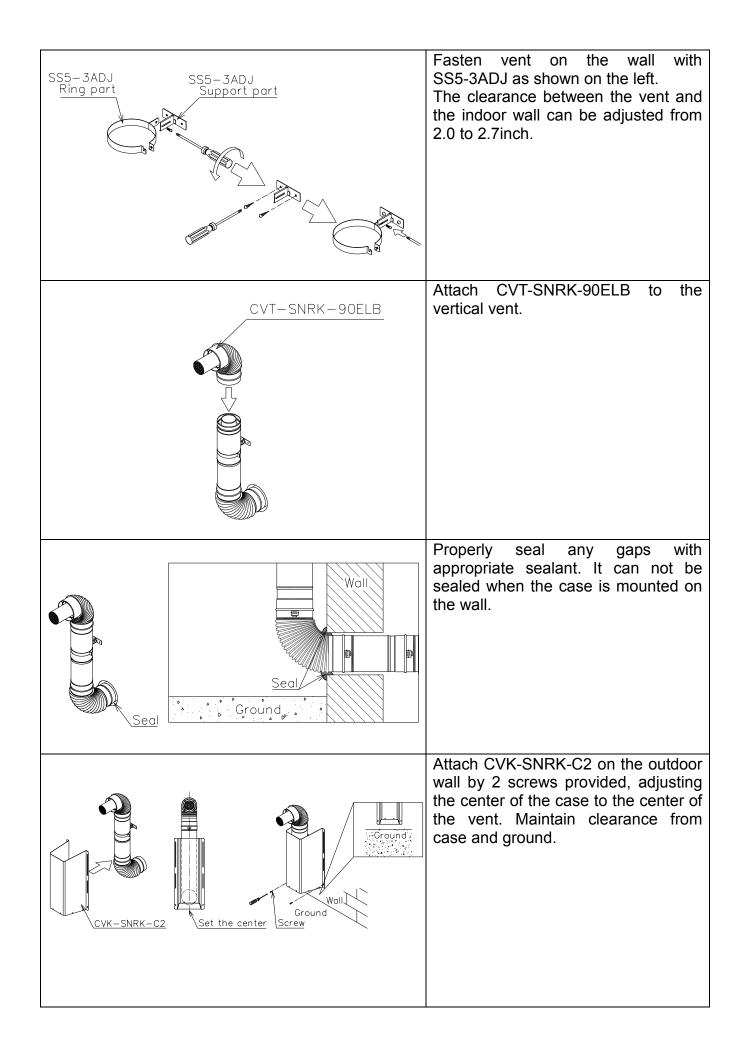

Fasten CVK-SNRK-C1 and C2 with 6 or 8 screws provided. Keep the distance between screws nearly equal so that they are fixed firmly.

Properly seal between Case and the outdoor wall.

Do not seal slit (drain) at the bottom of CVK-SNRK-C2.

Use packing to seal when installed on a not flat wall.