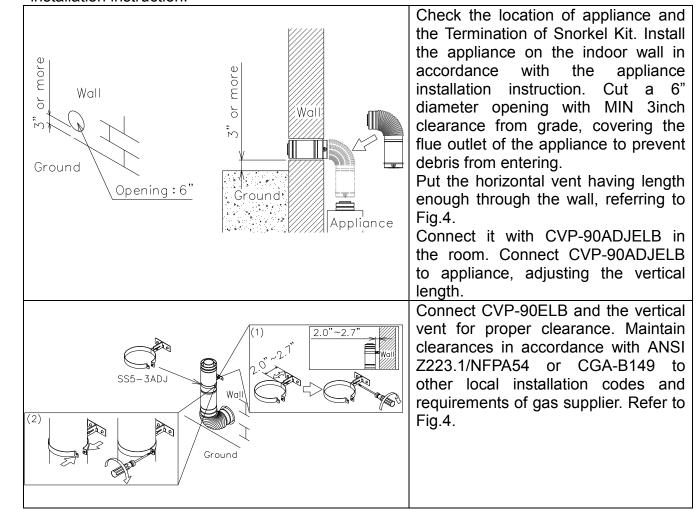

## Installation of Snorkel Kit

To install, follow the same instruction procedures as shown in N-Vent (Concentric) installation instruction.

Insert CVT-SNRK-90ELB into the 5" diameter hole of upper part of CVK-SNRK-C1. Install with the proper length protruding through the case.