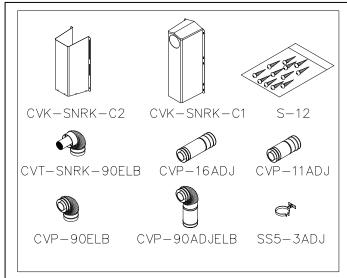

Fig.1 Included Accessories

| Part Number     | QTY.           |
|-----------------|----------------|
| CVK-SNRK-C2     | 1              |
| CVK-SNRK-C1     | 1              |
| CVP-11ADJ       | 1              |
| CVP-16ADJ       | 1              |
| CVT-SNRK-90ELB  | 1              |
| CVP-90ELB       | 1              |
| CVP-90ADJELB    | 1              |
| SS5-3ADJ        | 1              |
| S-12(Screw set) | 1 set(12 pcs.) |