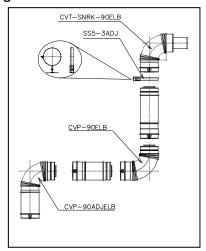

## Installation of Snorkel Kit

To install, follow the same instruction procedures as shown in N-Vent (Concentric) installation instruction.

Insert CVT-SNRK-90ELB into the 5" diameter hole of upper part of CVK-SNRK-C1. Install with the proper length protruding through the case.