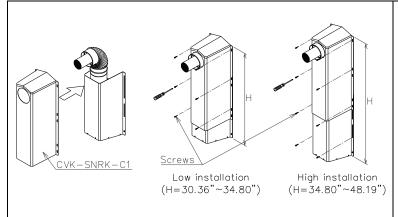

Fig.2 Outline of vent installation

Fig.3 Dimensions of case

Fig.4 Adjustable range of vertical and horizontal distance

## Installation of Snorkel Kit

To install, follow the same instruction procedures as shown in N-Vent (Concentric) installation instruction.

Insert CVT-SNRK-90ELB into the 5" diameter hole of upper part of CVK-SNRK-C1. Install with the proper length protruding through the case.