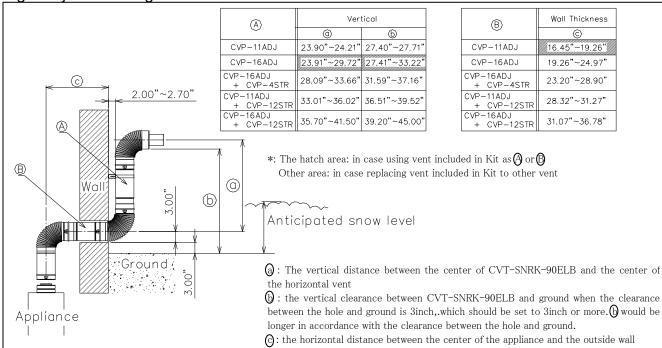

Fig.2 Outline of vent installation

Fig.3 Dimensions of case

Fig.4 Adjustable range of vertical and horizontal distance